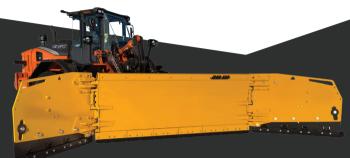

# A DISTINCTIVE DESIGN WITH OVERSIZED COMPONENTS TO GUARANTEE LONG-LASTING PERFORMANCE SETTING NEW STANDARDS IN THE INDUSTRY.

## WHY TO CHOOSE THE JROD-S60?

SPECIALLY DESIGNED TO **WITHSTAND THE TEST OF TIME** WITH **EASILY REPLACABLE WEAR PARTS**.

BENEFIT FROM AN **EXCEPTIONNAL RELIABILITY** WITH **OVERSIZED** AND **OVERENGINEERED HYDRAULIC** AND MECHANICAL COMPONENTS ALLOWING **UNEQUALLED PERFORMANCE** AND **DURABILITY**.

A FIRST IN THE INDUSTRY: EQUIPPED WITH HIGH-END ROD END HYDRAULIC CYLINDERS, OUR PATENTED DESIGN ALLOWS FLEXIBILITY AND LONG-LASTING HIGH CAPABILITIES, PERFECTLY ADAPTED FOR THE HARSHEST ENVIRONMENTS AND SNOW REMOVAL CONDITIONS.

2-3/4" WING HINGE PIN DIAMETER FOR SMOOTH AND Precise Rotations even in the Worst Conditions.

**H27 ANGULAR FRAME** ALLOWING **Exceptionnal Maneuverability** thanks to its compact design and its **two distant bearing points**.