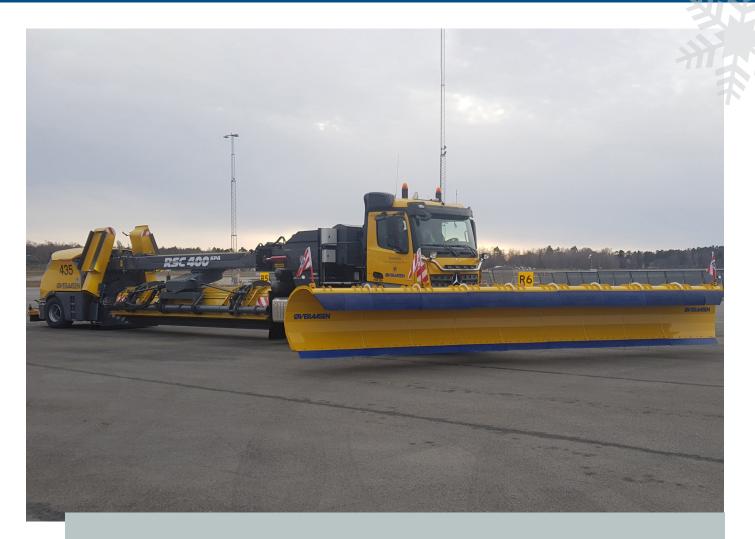

## **RSC 400 Performance Line**

The ØVERAASEN RSC 400 Performance Line is designed as a 6x4 vehicle built on a standard truck chassis. The machine offer the highest degree of maneuverability and clearing capacity. The biggest advantages of the Øveraasen RSC 400 compact runway sweeper are the compact design, the flexibility and the high working speed. This makes Øveraasen RSC 400 unique for the market for unlimited use on runways, taxiways and aprons.

## **RSC 400 Performance Line**