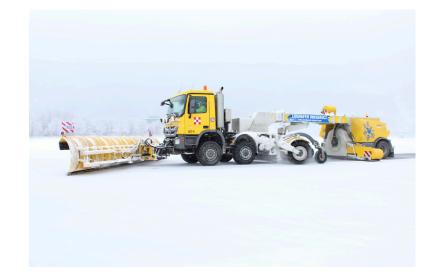

## **RSC 400 Performance Line**

The ØVERAASEN RSC 400 Performance Line is designed as a 6x4 vehicle built on a standard truck chassis. The machine offer the highest degree of maneuverability and clearing capacity. The biggest advantages of the Øveraasen RSC 400 compact runway sweeper are the compact design, the flexibility and the high working speed. This makes Øveraasen RSC 400 unique for the market for unlimited use on runways, taxiways and aprons.

## **RSC 400 Performance Line**

## // ADVANTAGES

- Designed for high speed
- Easy to maneuver
- User friendly opertion
- High capacity air fan
- Automatic brush adjustment system
- Onboard diagnostic tools
- Low operational and maintenance cost
- Biofuel for both engines