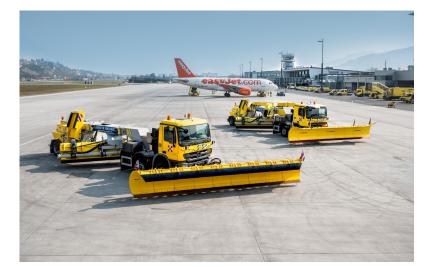

## **RSC 400 Performance Line**

The ØVERAASEN RSC 400 Performance Line is designed as a 6x4 vehicle built on a standard truck chassis. The machine offer the highest degree of maneuverability and clearing capacity. The biggest advantages of the Øveraasen RSC 400 compact runway sweeper are the compact design, the flexibility and the high working speed. This makes Øveraasen RSC 400 unique for the market for unlimited use on runways, taxiways and aprons.

## **RSC 400 Performance Line**