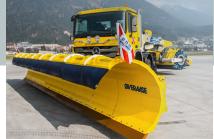

## **RSC 400 Performance Line**

The ØVERAASEN RSC 400 Performance Line is designed as a 6x4 vehicle built on a standard truck chassis. The machine offer the highest degree of maneuverability and clearing capacity. The biggest advantages of the Øveraasen RSC 400 compact runway sweeper are the compact design, the flexibility and the high working speed. This makes Øveraasen RSC 400 unique for the market for unlimited use on runways, taxiways and aprons.

## **RSC 400 Performance Line**